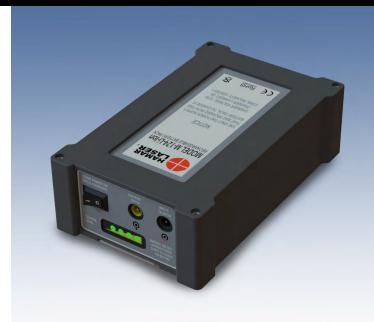

## M-124-Li-Ion Rechargeable 9V Battery Pack

Hamar Laser's M-124-Li-Ion Rechargeable 9V Battery Pack provides an alternate power source to our 9V A/C power supply. The rechargeable battery pack can be used to power most of our scanning and straight-line lasers.

#### Features:

- Powers all L-730/L-740 Series Scanning Lasers and the L-705/L-706/L-708 straight-line lasers
- 11,100 mAh of capacity with LED battery life indicator
- Retractable hook to hang the M-124-Li-Ion unit on any surface, such as the L-106 Instrument Stand.
- Powerful magnets to secure the battery pack to any metal surface.
- Lasers can be used while the battery pack is plugged into the A/C charger.
- Two Models
  - M-124-Li-Ion -LP For Scanning Lasers
  - M-124-Li-Ion -SB For Straight Beam Lasers