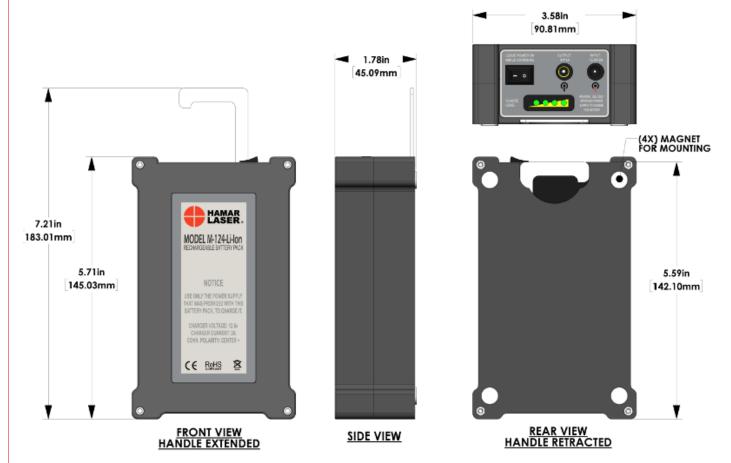

# Specifications

| Battery Technology:    | Lithium Ion                                                                       |
|------------------------|-----------------------------------------------------------------------------------|
| Capacity:              | 11,100 mAh/9V                                                                     |
| Output Voltage:        | 9V/1A                                                                             |
| Recharging Time:       | 7-8 hours                                                                         |
| Operating Temperature: | Charging: 32° to 113° F (0° to 45° C)<br>Operation: 14° to 140° F (-10° to 60° C) |
| AC Adapter:            | Charging voltage: 12 V/2A<br>A/C Adapter: 100-240V 50/60 Hz                       |
| Dimensions:            | See drawing below                                                                 |
| Weight:                | ~2.1 lbs. (1 kg)                                                                  |

### M-124-Li-Ion Rechargeable 9V Battery Pack