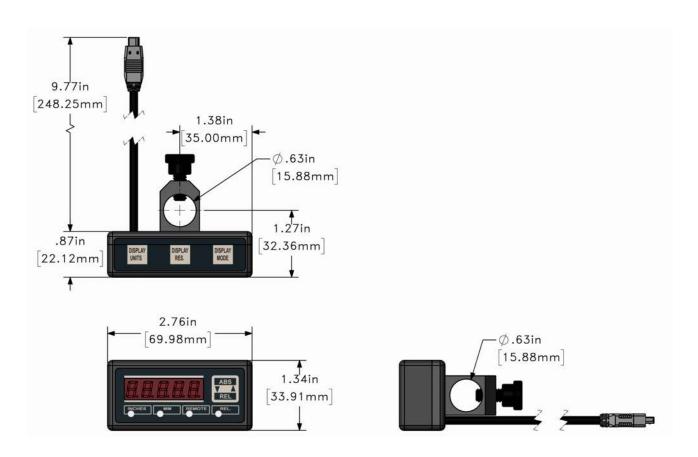

## The R-1308 Auxiliary Readouts

| Power Supply        | Power is supplied by the A-1519/A-1520 Targets                                                                                                                                            |
|---------------------|-------------------------------------------------------------------------------------------------------------------------------------------------------------------------------------------|
| Weight              | 3 oz. (85 g)                                                                                                                                                                              |
| Housing Material    | Aluminum                                                                                                                                                                                  |
| Physical Dimensions | 1.34 H x .87 D x 2.76 W (in)<br>33.9 H x 22.1 D x 70.0 W (mm)                                                                                                                             |
| Cable Length        | 9.8 in (248.3 mm)                                                                                                                                                                         |
| Display Resolution  | .1, .01, .001, .0001 in1, .01, .001 mm                                                                                                                                                    |
| Functions           | Zero button —Zeroes display (Relative Mode) Units —Changes inches to millimeters Display Resolution —Changes display resolution ABS/REL Mode —Toggles between Absolute and Relative Modes |