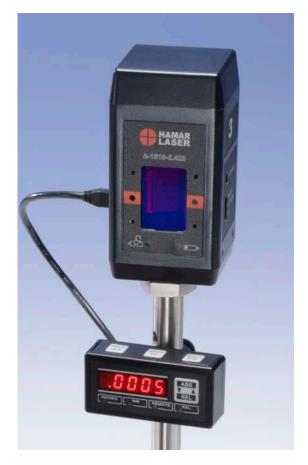

## The R-1308 Auxiliary Readout

Lightweight auxiliary readout that attaches directly to Hamar Laser's A-1519-2.4ZB and A-1520-2.4ZB Targets

The R-1308 Auxiliary Readout attaches to the magnetic base post of Hamar Laser's Type II Wireless Unitargets (A-1519-2.4ZB and A-1520-2.4ZB) and operates using a direct connection to the target.